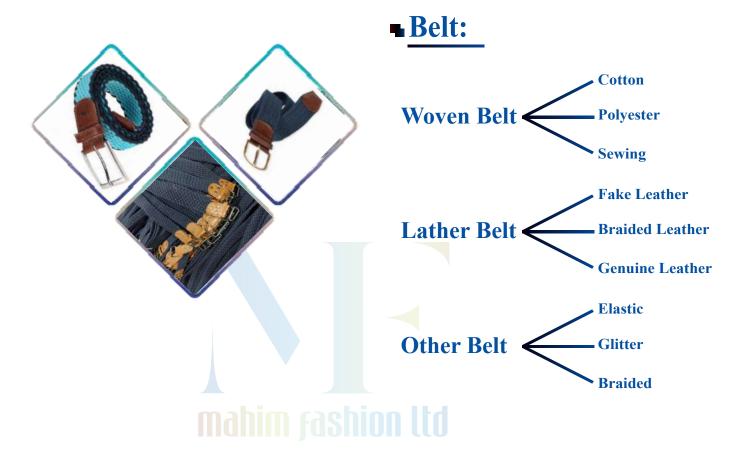

# **■ Elastic:**

# ■ Rib tape:

# **■**Zipper:

# **■ Drawstring:**

#### **■ Heat Seal**

# **■ Rubber Patch:**